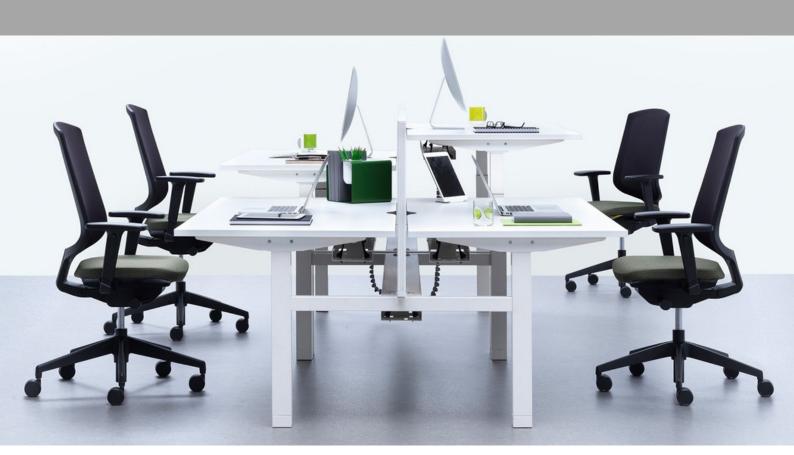

# CUBE

# SIT STAND WORKSTATION

#### **SPECFICIATIONS**

620mm - 1250mm Height 1200mm - 2200mm Length Depth 600mm - 900mm

Screen Echo Screen, Frameless

Options Soundscreen30

150kg Weight Rating Including Top Dual and Triple Motor Frames With 3 Stage Columns Multiple Control Options with Up to 4 Programmable Memory Options Extra Quiet Operation Built-in Safety Features with Anti-Collision Smooth Adjustment with Soft

#### CONFIGURATIONS

Single Straight Back to Back Straight 90 Degree Corner

#### **OPTIONS**

Power & Data Integration Desktop GPO / Charge Points Umbilical Cable Management Monitor Arms Custom Powdercoated Frames Pinnable Screen Surface Desk Mounted Shelf