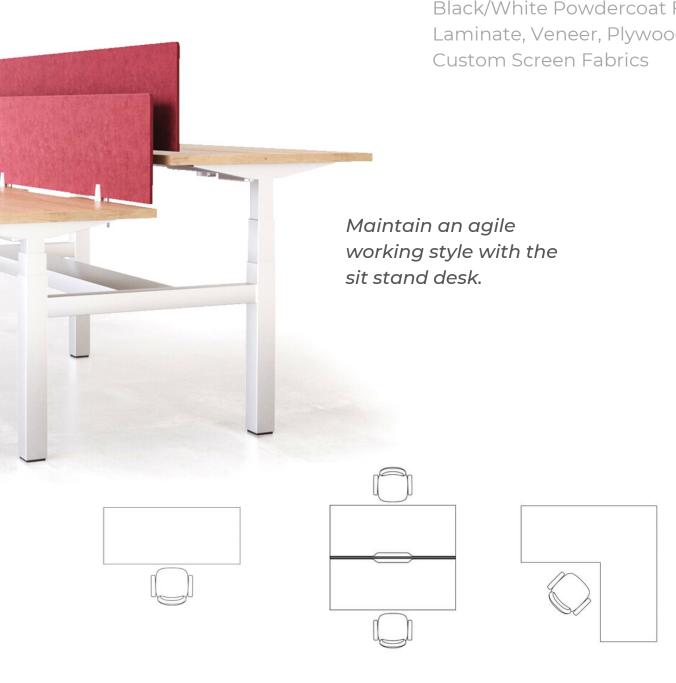

#### **SPECFICIATIONS**

620mm - 1250mm Height 1200mm - 2200mm Length Depth 600mm - 900mm

Screen Echo Screen, Frameless

Options Soundscreen30

150kg Weight Rating Including Top Dual and Triple Motor Frames With 3 Stage Columns Multiple Control Options with Up to 4 Programmable Memory Options Extra Quiet Operation Built-in Safety Features with Anti-Collision Smooth Adjustment with Soft

#### CONFIGURATIONS

Single Straight Back to Back Straight 90 Degree Corner

#### **OPTIONS**

Power & Data Integration Desktop GPO / Charge Points Umbilical Cable Management Monitor Arms Custom Powdercoated Frames Pinnable Screen Surface Desk Mounted Shelf

## **FINISHES**

Black/White Powdercoat Frame Laminate, Veneer, Plywood Tops

CORNER

**BACK TO BACK** 

WWW.ADAPTIVEFURNITURE.COM.AU